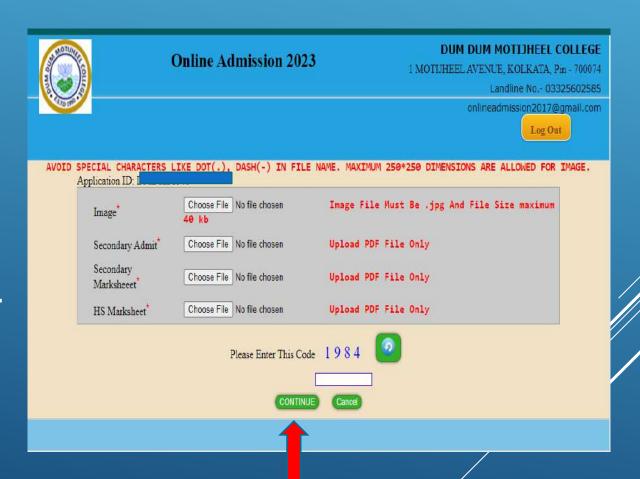

>Now choose subject combination as per your choice.

Keep the following things in mind while uploading the required documents:-

- Upload Scan Image jpg file only
- Image size should not exceed that mentioned in the screen
- Do not use Mobile or WhatsApp image
- Do not use any special character while naming the files

# The necessary documents have to be upload here

- Your Image
- Secondary Admit
- Secondary Marksheet
- > Higher Secondary Marksheet
- ST/SC/OBC Certificates(If belongs to Category)

Then 'Continue' to proceed