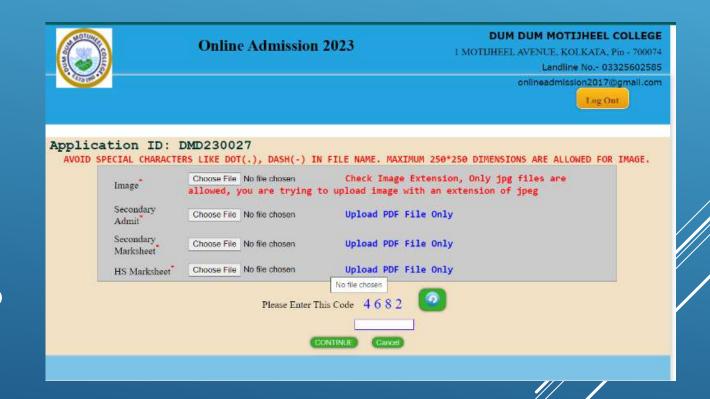

>Now choose subject combination as per your choice.

Keep the following things in mind while uploading the required documents:-

- Upload Scan Image jpg file only
- Image size should not exceed that mentioned in the screen
- Do not use Mobile or WhatsApp image
- Do not use any special character while naming the files

# The necessary documents have to be upload here

- Your Image
- Secondary Admit
- Secondary Marksheet
- > Higher Secondary Marksheet
- ST/SC/OBC Certificates(If belongs to Category)

Then 'Continue' to proceed