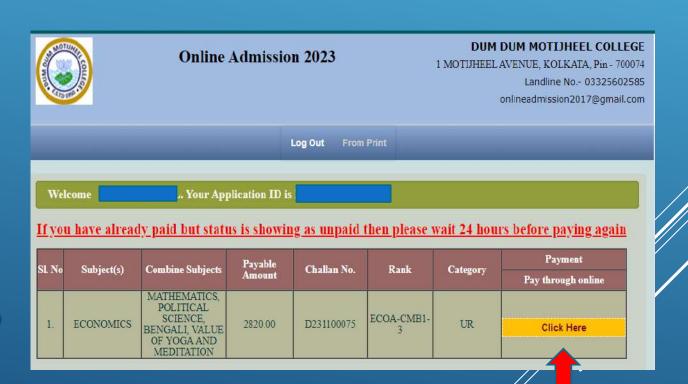

On this page you will see how much money you have to pay for the subject you have selected for admission.

By clicking on the 'Click Here' option you will go to the next step to complete your payment.

To complete your payment click on 'Pay Now' option.

#### **Online Payment**

Registration ID.

Challan No. : D231100075

Payable Amount : Rs. 2820.00

Candidate Name: : WEST BENGAL

Caste: : GENERAL

E-Mail Address:

Pay Now