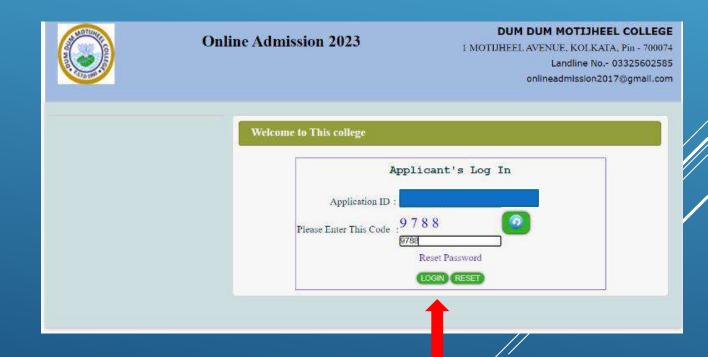

Login with the ID generated during your application to get admitted.

- After login you will see the 'Honours' subjects which you have taken
- Here you can see your
   'Combined Rank' as well as
   Category Rank
- Click on the 'Take Admission' button to the category and subject in which you want to take admission in 'Honours'/ 'General'