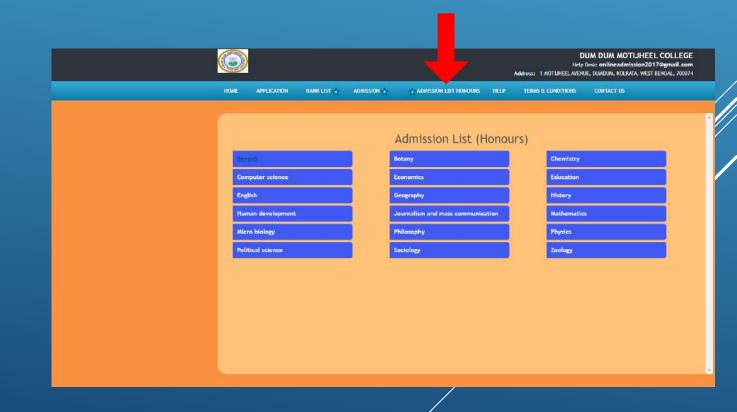

#### To take Online Admission

- > To take Admission need to find your name in the admission list.
- To see the Booking/Admission list, click on the menu of 'Admission list Honours' on Admission Website. Then Select your Honours subject.