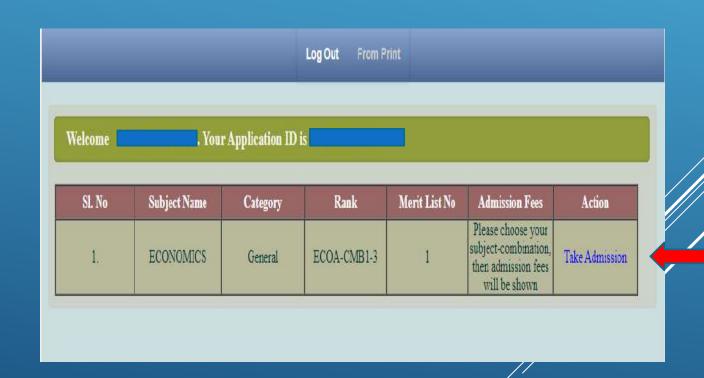

#### To take Online Admission

Find your name in the admission list, if your name is in the list then only you will be able to take admission within the date mentioned over there.

To take Online Admission, click on 'Take Admission' option

Login with the ID generated during your application to get admitted.

- After login you will see the 'Honours' subjects which you have taken
- Here you can see your
   'Combined Rank' as well as
   Category Rank
- Click on the 'Take Admission' button to the category and subject in which you want to take admission in 'Honours'/ 'General'