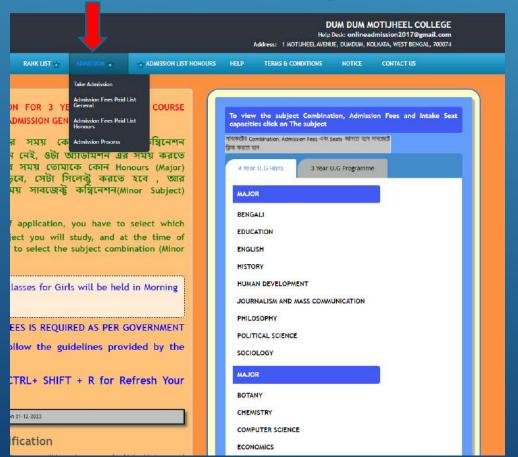

#### To take Online Admission

Find your name in the admission list, if your name is in the list then only you will be able to take admission within the date mentioned over there.

To take Online Admission, click on 'Take Admission' option