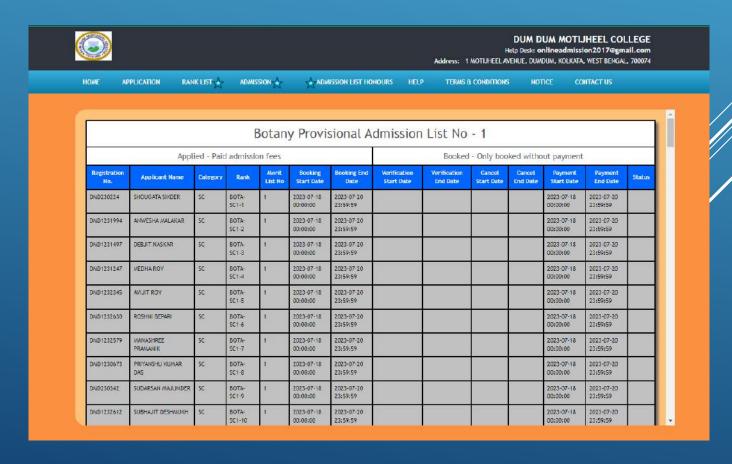

#### To take Online Admission

- > To take Admission need to find your name in the admission list.
- To see the Booking/Admission list, click on the menu of 'Admission list Honours' on Admission Website. Then Select your Honours subject.