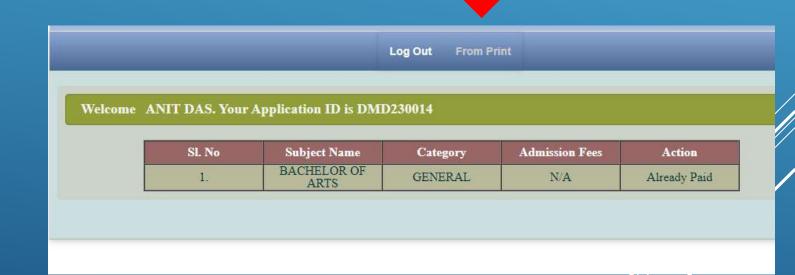

After completing the payment, you can download your payment confirmation slip by clicking on the 'Print Payment Confirmation Slip' button.

Don't forget to print your Admission form.

7/11/23, 2:06 PM Form Print