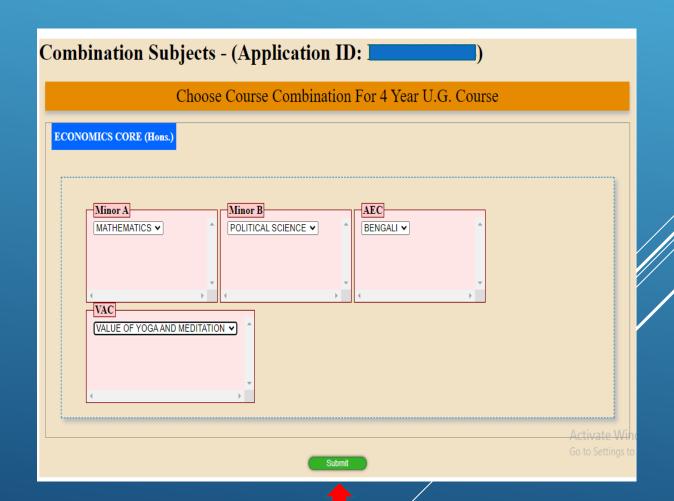

>Now choose subject combination as per your choice.

Keep the following things in mind while uploading the required documents:-

- Upload Scan Image jpg file only
- Image size should not exceed that mentioned in the screen
- Do not use Mobile or WhatsApp image
- Do not use any special character while naming the files