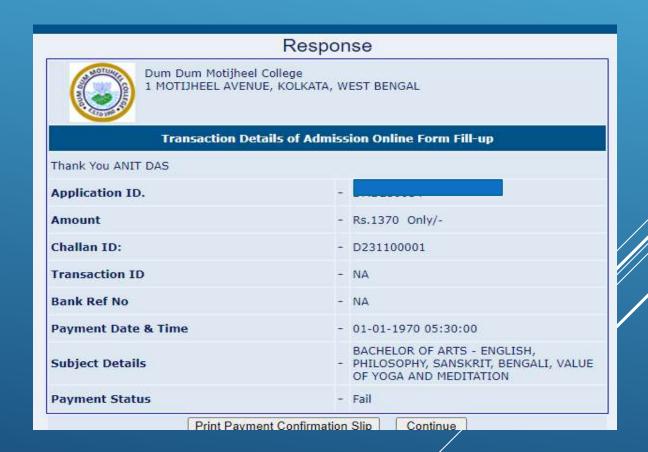

After completing the payment, you can download your payment confirmation slip by clicking on the 'Print Payment Confirmation Slip' button.

Don't forget to print your Admission form.

7/11/23, 2:06 PM Form Print